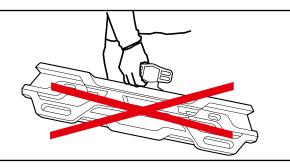

te has to lie against a straight section of the wall.

- 1 Detach mount plate from Diamond Finger.
- 2 Install the mount according to the wall structure requirements to a straight and clean section of the wall.
- **3** Attach the Diamond Finger to the mount plate according to picture.



4 Attach silicon mount to your mobile phone as on illustration.



5 Attach mobile phone with the help of the silicon mount to the frame.Make sure the mobile sits well and is tight to the frame.



#### Warning misuse

Never carry the Diamond Finger on the tilt mechanism.

#### Max 1 Person / 100 kg

Type S (studio, climbing gym) and H (home). The Diamond Finger is suitable as training equipment both for the use at home as well as public studios or climbing gyms.

#### Keep 0.6 meters of safety clearance





No liability for any accidents or damages arising in connection with a deficient installation or incorrect use is assumed. Es wird keine Haftung für Unfälle oder Schäden übernommen, die im Zusammenhang mit einer fehlerhaften Installation oder unsachgemässer Verwendung entstehen.

Head office Mammut Sports Group AG Birren 5 5703 Seon Switzerland Tel. +41 435 50 16 76 mammut.com

#### Europe

Mammut Sports Group GmbH Mammut Basecamp 1 87787 Wolfertschwenden Germany Tel. +49 (0)833436200