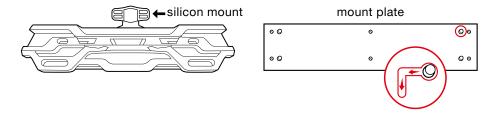

**Mount plate:** Never install the Diamond Finger without the appropriate mount. The complete surface of the plate has to lie against a straight section of the wall.

- 1 Detach mount plate from Diamond Finger.
- 2 Install the mount according to the wall structure requirements to a straight and clean section of the wall.
- **3** Attach the Diamond Finger to the mount plate according to picture.