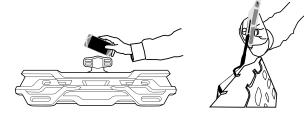

**Mount plate:** Never install the Diamond Finger without the appropriate mount. The complete surface of the plate has to lie against a straight section of the wall.

- 1 Detach mount plate from Diamond Finger.
- 2 Install the mount according to the wall structure requirements to a straight and clean section of the wall.
- **3** Attach the Diamond Finger to the mount plate according to picture.

#### Keep 0.6 meters of safety clearance

No liability for any accidents or damages arising in connection with a deficient installation or incorrect use is assumed. Es wird keine Haftung für Unfälle oder Schäden übernommen, die im Zusammenhang mit einer fehlerhaften Installation oder unsachgemässer Verwendung entstehen.