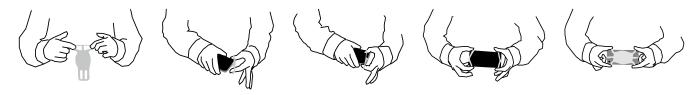

4 Attach silicon mount to your mobile phone as on illustration.

5 Attach mobile phone with the help of the silicon mount to the frame.Make sure the mobile sits well and is tight to the frame.