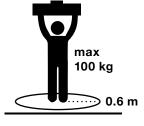

#### Max 1 Person / 100 kg

Type S (studio, climbing gym) and H (home). The Diamond Finger is suitable as training equipment both for the use at home as well as public studios or climbing gyms.

#### Keep 0.6 meters of safety clearance

No liability for any accidents or damages arising in connection with a deficient installation or incorrect use is assumed. Es wird keine Haftung für Unfälle oder Schäden übernommen, die im Zusammenhang mit einer fehlerhaften Installation oder unsachgemässer Verwendung entstehen.